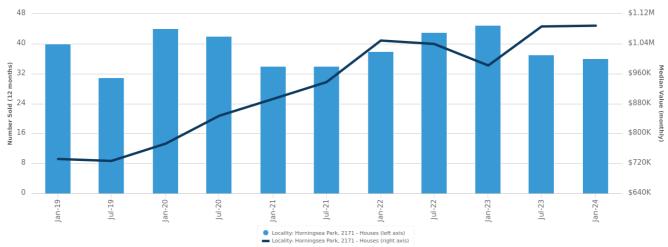

1800 - \$2399 per month on mortgage repayments. In general, people in Horningsea Park work in a professional occupation. In 2011, 81.8% of the homes in Horningsea Park were owner-occupied compared with 78.1% in 2016. Currently the median sales price of houses in the area is \$970,000.

| Total dwellings | Total new listings* | Median Value | Total number currently listed |
|-----------------|---------------------|--------------|-------------------------------|
| 1,024           | 33                  | \$1,135,734  | 0                             |
| 9               | 1                   | \$835,229    | 1                             |

<sup>\*</sup>Total number of unique properties listed for sale over the past 12 months.





# Houses: For Sale

## Number Sold vs. Median Value (monthly)



### Change in Median Value

# 20.0% 15.0% 10.0% 5.0% 0.0% -10.0% -10.0% -10.0% Locality: Horningsea Park, 2171 - Houses

#### Median Days on Market vs. Median Vendor Discount





\$\$\$

\$1,100,000

The 75th percentile sale price of sales over the past 12 months within the suburb.

\$\$ Median Price\*

\$970,000

The middle sale price of all transactions recorded over the past 12 months within the suburb. Note that sale prices lower than \$10,000 and higher than \$80,000,000 are excluded from the analysis.

\$
Lower Quartile Price

\$905,000

The 25th percentile sale price of sales over the past 12 months within the

<sup>\*</sup>Statistics are calculated over a rolling 12 month period





# Houses: Market Activity Snapshot

## On The Market

## Recently Sold







There are no 2 bed