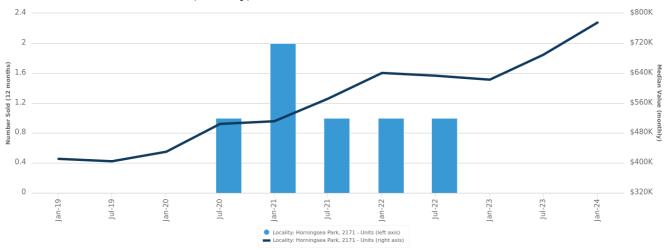

nth period





# Houses: Market Activity Snapshot

## On The Market

## Recently Sold







There are no 2 bedroom Houses on the market in this suburb 
There are no recently sold 2 bedroom Houses in this suburb









There are no 3 bedroom Houses on the market in this suburb



38 Horningsea Park Drive Horningsea Park NSW 2171







16 Brindabella Drive Horningsea Park NSW 2171

Sold on 17 Feb 2024 \$926,000











There are no 4 bedroom Houses on the market in this suburb



2 Skain Place Horningsea Park NSW 2171

Sold on 13 Mar 2024 \$1





21 Peppercorn Place Horningsea Park NSW 2171

Sold on 09 Mar 2024 \$1,150,000





= number of houses currently On the Market or Sold within the last 6 months

\*Agent advised



# Units: For Sale

# Number Sold vs. Median Value (monthly)







# Units: Market Activity Snapshot

On The Market

Recently Sold







There are no 1 bedroom Units on the market in this suburb

There are no recently sold 1 bedroom Units in this suburb







There are no 2 bedroom Units on the market in this suburb

There are no recently sold 2 bedroom Units in this suburb











4/20 Packard Place Horningsea Park NSW 2171 Listed on 06 May 2024

\$740,000 - \$780,000



There are no recently sold 3 bedroom Units in this suburb



= number of units currently On the Market or Sold within the last 6 months





## Houses: For Rent







# Houses: Rental Activity Snapshot

For Rent

There are no 2 bedroom Houses for rent in this suburb







16 Bunroy Street Horningsea Park NSW 2171

Listed on 06 May 2024 \$650/W











1b Skain Place Horni