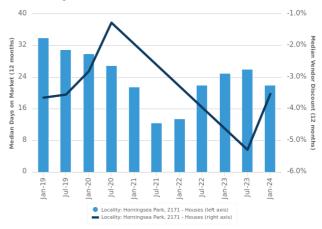

#### Median Days on Market vs. Median Vendor Discount

\$\$\$

\$1,100,000

The 75th percentile sale price of sales over the past 12 months within the suburb.

\$\$ Median Price\*

\$970,000

The middle sale price of all transactions recorded over the past 12 months within the suburb. Note that sale prices lower than \$10,000 and higher than \$80,000,000 are excluded from the analysis.