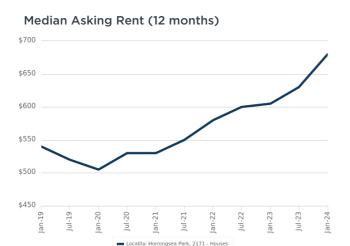

ningsea Park NSW 2171

Sold on 09 Mar 2024 \$1,150,000





= number of houses currently On the Market or Sold within the last 6 months

\*Agent advised



# Units: For Sale

# Number Sold vs. Median Value (monthly)







# Units: Market Activity Snapshot

On The Market

Recently Sold







There are no 1 bedroom Units on the market in this suburb

There are no recently sold 1 bedroom Units in this suburb







There are no 2 bedroom Units on the market in this suburb

There are no recently sold 2 bedroom Units in this suburb











4/20 Packard Place Horningsea Park NSW 2171 Listed on 06 May 2024

\$740,000 - \$780,000



There are no recently sold 3 bedroom Units in this suburb



= number of units currently On the Market or Sold within the last 6 months





## Houses: For Rent







# Houses: Rental Activity Snapshot

For Rent

There are no 2 bedroom Houses for rent in this suburb







16 Bunroy Street Horningsea Park NSW 2171

Listed on 06 May 2024 \$650/W











1b Skain Place Horningsea Park NSW 2171

Listed on 06 May 2024 \$730/W





= number of houses observed as On the Market for Rent within the last month





# **Units: For Rent**

#### Indicative Gross Rental Yield (12 months)





# Units: Rental Activity Snapshot

For Rent





There are no 1 bedroom Units for rent in this suburb







There are no 2 bedroom Units for rent in this suburb







There are no 3 bedroom Units for rent in this suburb



= number of units observed as On the Market for Rent within the last month



# **DISCLAIMER**

#### Copyright

This publication reproduces materi