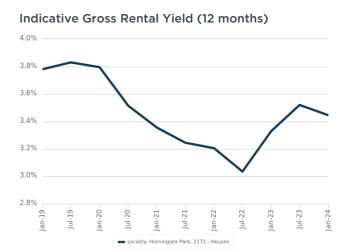

ngsea Park NSW 2171

Sold on 09 Mar 2024 \$1,150,000





= number of houses currently On the Market or Sold within the last 6 months

\*Agent advised



# Units: For Sale

# Number Sold vs. Median Value (monthly)







# Units: Market Activity Snapshot

On The Market

Recently Sold







There are no 1 bedroom Units on the market in this suburb

There are no recently sold 1 bedroom Units in this suburb







There are no 2 bedroom Units on the market in this suburb

There are no recently sold 2 bedroom Units in this suburb











4/20 Packard Place Horningsea Park NSW 2171 Listed on 06 May 2024

\$740,000 - \$780,000



There are no recently sold 3 bedroom Units in this suburb



= number of units currently On the Market or Sold within the last 6 months





## Houses: For Rent







# Houses: Rental Activity Snapshot

For Rent

There are no 2 bedroom Houses for rent in this suburb







16 Bunroy Street Horningsea Park NSW 2171

Listed on 06 May 2024 \$650/W











1b Skain Place Horningsea Park NSW 2171

Listed on 06 May 2024 \$730/W





= number of houses observed as On the Market for Rent within the last month





# **Units: For Rent**

#### Indicative Gross Rental Yield (12 months)





# Units: Rental Activity Snapshot

For Rent





There are no 1 bedroom Units for rent in this suburb







There are no 2 bedroom Units for rent in this suburb







There are no 3 bedroom Units for rent in this suburb



= number of units observed as On the Market for Rent within the last month



# **DISCLAIMER**

#### Copyright

This publication reproduces material