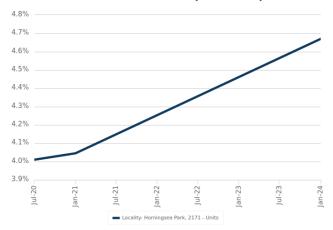

re no 2 bedroom Units on the market in this suburb

There are no recently sold 2 bedroom Units in this suburb











4/20 Packard Place Horningsea Park NSW 2171 Listed on 06 May 2024

\$740,000 - \$780,000



There are no recently sold 3 bedroom Units in this suburb



= number of units currently On the Market or Sold within the last 6 months





## Houses: For Rent







# Houses: Rental Activity Snapshot

For Rent

There are no 2 bedroom Houses for rent in this suburb







16 Bunroy Street Horningsea Park NSW 2171

Listed on 06 May 2024 \$650/W











1b Skain Place Horningsea Park NSW 2171

Listed on 06 May 2024 \$730/W





= number of houses observed as On the Market for Rent within the last month





# **Units: For Rent**

#### Indicative Gross Rental Yield (12 months)





# Units: Rental Activity Snapshot

For Rent





There are no 1 bedroom Units for rent in this suburb







There are no 2 bedroom Units for rent in this suburb







There are no 3 bedroom Units for rent in this suburb



= number of units observed as On the Market for Rent within the last month



# **DISCLAIMER**

#### Copyright

This publication reproduces materials and content owned or licenced by CoreLogic and may include data, statistics, estimates, indices, photographs, maps, tools, calculators (including their outputs), commentary, reports and other information (CoreLogic Data).

#### CoreLogic Standard Disclaimer

The CoreLogic Data provided in this publication is of a general nature and should not be construed as specific advice or relied upon in lieu of appropriate profes