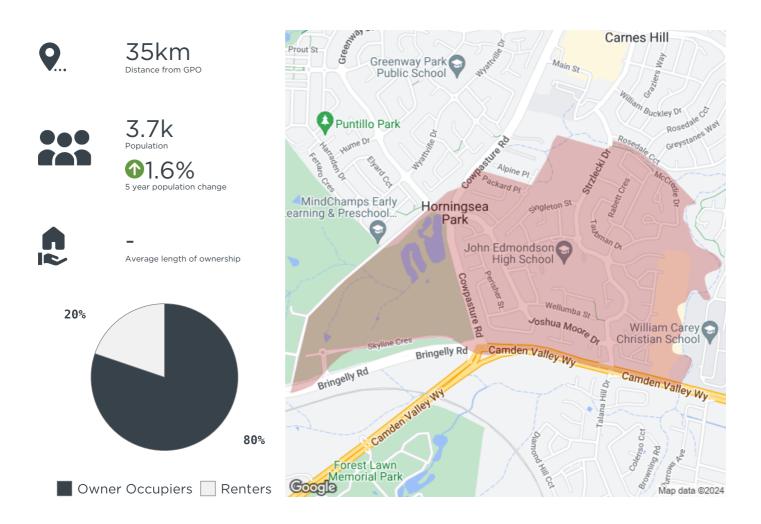

Horningsea Park NSW 2171

Stuart Zullo 0418 663105 / Sam Loschiavo 0475 739071

Phone: 02 9731 6204

The size of Horningsea Park is approximately 1.5 square kilometres. It has 12 parks covering nearly 35.2% of total area. The population of Horningsea Park in 2011 was 3,668 people. By 2016 the population was 3,727 showing a population growth of 1.6% in the area during that time. The predominant age group in Horningsea Park is 10-19 years. Households in Horningsea Park are primarily couples with children and are likely to be repaying \$1800 - \$2399 per month on mortgage repayments. In general, people in Horningsea Park work in a professional occupation. In 2011, 81.8% of the homes in Horningsea Park were owner-occupied compared with 78.1% in 2016. Currently the median sales price of houses in the area is \$970,000.